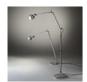

### **Tolomeo Floor**

Base and cantilevered arms in polished aluminium; diffuser in opaque anodized aluminium adjustable in all directions; joint in polished aluminium. System of spring balancing. The code is referred to the body lamp only

| W   | Dimensions | Luminous Flux | Color | Code     | Product                            |
|-----|------------|---------------|-------|----------|------------------------------------|
|     |            | (lm)          |       |          | name                               |
| 10W | H 162 cm   | 410lm         | 0     | A004800  | Tolomeo Floor Led -<br>Aluminum    |
| 12W | H 162 cm   | 550lm         | 0     | 1530050A | Tolomeo Floor Led TW -<br>Aluminum |