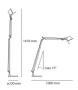

### **Tolomeo Floor**

Base and cantilevered arms in polished aluminium; diffuser in opaque anodized aluminium adjustable in all directions; joint in polished aluminium. System of spring balancing. The code is referred to the body lamp only

| W   | Dimensions | Luminous Flux | Color | Code     | Product                            |
|-----|------------|---------------|-------|----------|------------------------------------|
|     |            | (lm)          |       |          | name                               |
| 10W | H 162 cm   | 410lm         | 0     | A004800  | Tolomeo Floor Led -<br>Aluminum    |
| 12W | H 162 cm   | 550lm         | 0     | 1530050A | Tolomeo Floor Led TW -<br>Aluminum |