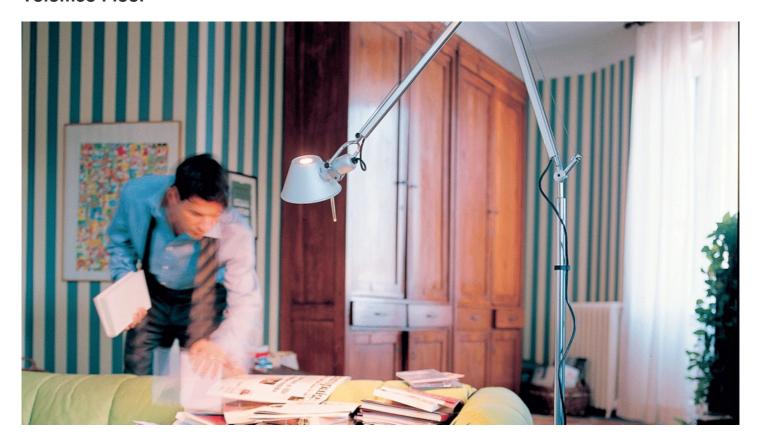

### **Tolomeo Floor**

Base and cantilevered arms in polished aluminium; diffuser in opaque anodized aluminium adjustable in all directions; joint in polished aluminium. System of spring balancing. The code is referred to the body lamp only

| W   | Dimensions | Luminous Flux | Color | Code     | Product                            |
|-----|------------|---------------|-------|----------|------------------------------------|
|     |            | (lm)          |       |          | name                               |
| 10W | H 162 cm   | 410lm         | 0     | A004800  | Tolomeo Floor Led -<br>Aluminum    |
| 12W | H 162 cm   | 550lm         | 0     | 1530050A | Tolomeo Floor Led TW -<br>Aluminum |