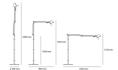

### **Tolomeo Floor**

Base and cantilevered arms in polished aluminium; diffuser in opaque anodized aluminium adjustable in all directions; joint in polished aluminium. System of spring balancing. The code is referred to the body lamp only

Aluminium

Alumini

LED Tolomeo Reading Floor - Only undimmable body

|     |            |               |       |         | ₩ @                         | <b>⋘</b> |
|-----|------------|---------------|-------|---------|-----------------------------|----------|
| W   | Dimensions | Luminous Flux | Color | Code    | Product                     |          |
|     |            | (Im)          |       |         | name                        |          |
| 10W |            | 410lm         | 0     | A013100 | Tolomeo Reading Floor Led - |          |
|     |            |               |       |         | Aluminium                   |          |

| W   | Dimensions | Luminous Flux | Color | Code     | Product                            |
|-----|------------|---------------|-------|----------|------------------------------------|
|     |            | (lm)          |       |          | name                               |
| 10W | H 162 cm   | 410lm         | 0     | A004800  | Tolomeo Floor Led -<br>Aluminum    |
| 12W | H 162 cm   | 550lm         | 0     | 1530050A | Tolomeo Floor Led TW -<br>Aluminum |