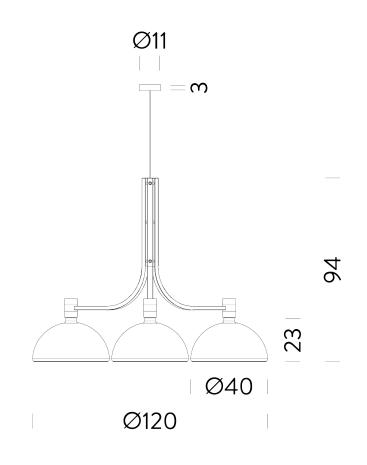

### E27 QT-32 3X70W Diffused Dimmable, according to bulb 230V IP20 Ø120x94 Matt black finish RAL 9005.