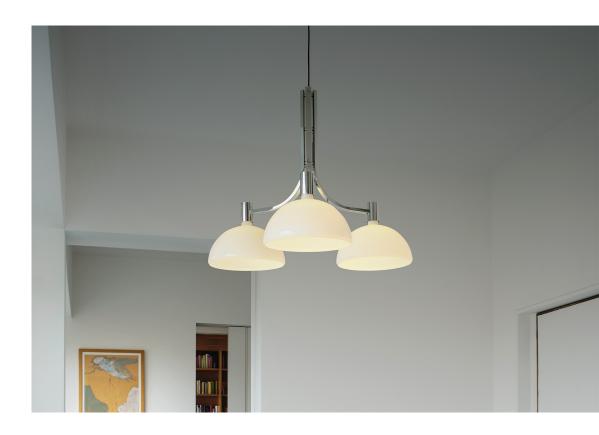

# AS43C Franco Albini, F. Helg, A. Piva, M. Albini

From the idea of developing a modular system that allows for multiple possibilities of lamp combinations from the same collection, Franco Albini and Franca Helg, in collaboration with Antonio Piva, devised a mechanism that combined the same metallic support in various versions. The AS43C was the result, a three-arm chandelier in chromed metal with an opal glass diffuser.

### E27 QT-32 3X70W Diffused Dimmable, according to bulb 230V IP20 Ø120x94 Matt black finish RAL 9005.