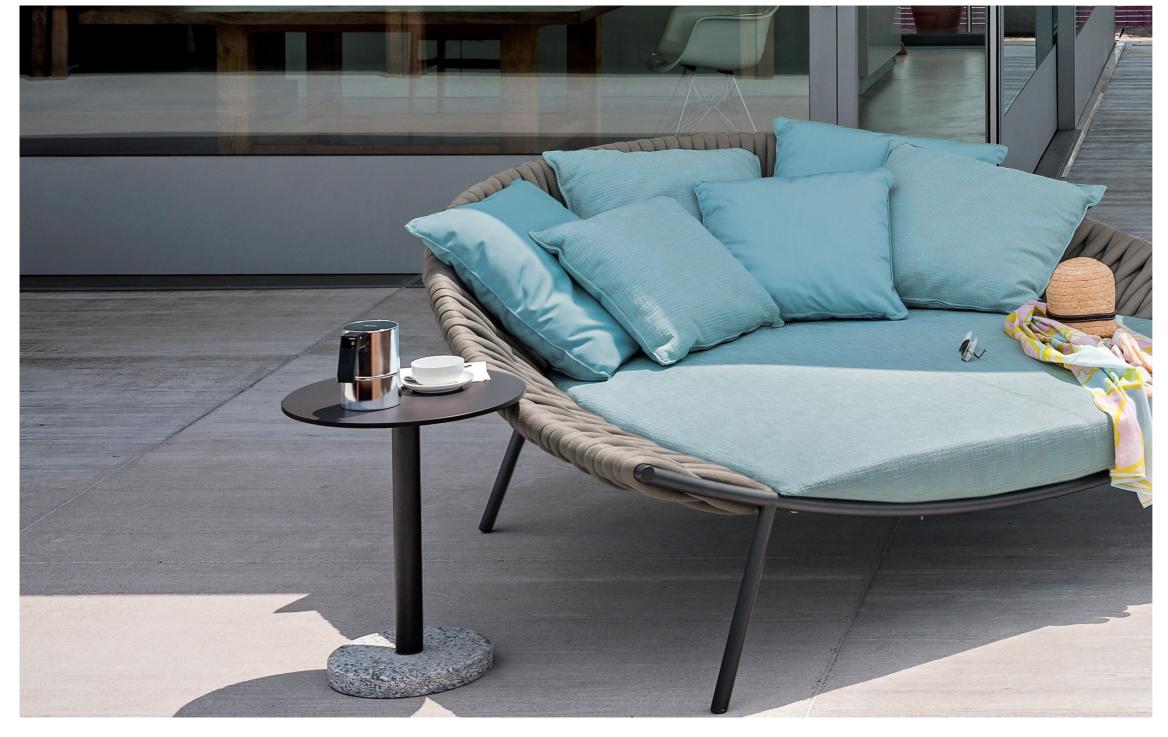

BERNARDO side table is a precious accessory boasting a linear and discreet design. The characteristic Simplon white stone base and the powder coated stainless steel, make BERNARDO extraored stable and stable for every space, both inside and outside the house.

## TECHNICAL INFORMATION

DESCRIPTION Side table for outdoor use.

STRUCTURE Powder coated stainless steel, stone base (Simplon

TOP Gres or glazed gres

WEIGHT Gres top Glazed gres top 18 kg 21 kg

DIMENSION

Ø 45 × H 54 cm