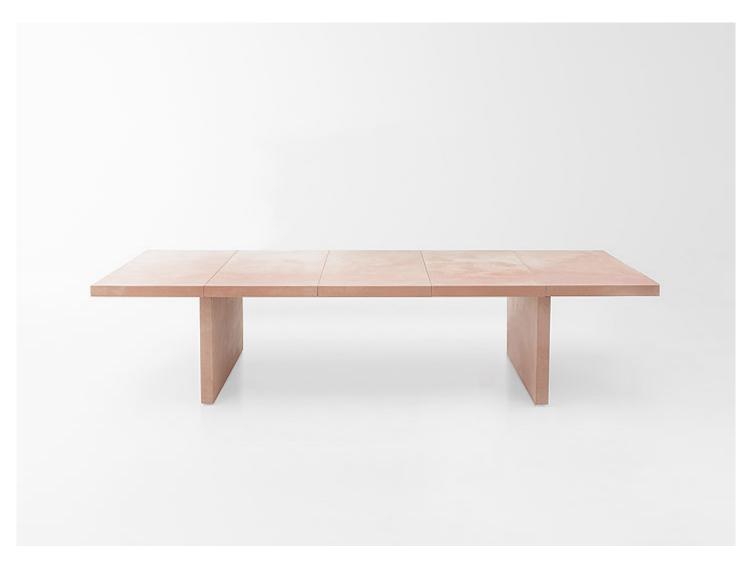

**Concreto** design : F. Rota

Large dining table.

The Concreto series also includes a bench.

Bases: in Seres or Lias, fastened by a structure in gloss-varnished stainless AISI 316, avorio or grafite colour; adjustable plastic spacers.

Top: composed of five Seres or Lias elements positioned onto the base, aligned and hold firm by steel elements existing onto the structure.

## Notes:

Seres and Lias are outdoor surfaces that are produced with a  $\min$  of limestone and clay.

The surfaces in Seres feature pastel tones with a shaded effect, the ones in Lias are decorated with a modern hand-made ceramic micro-mosaic.