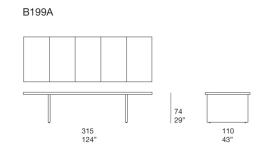

**Concreto** design : F. Rota

Large dining table.

The Concreto series also includes a bench.

Bases: in Seres or Lias, fastened by a structure in gloss-varnished stainless AISI 316, avorio or grafite colour; adjustable plastic spacers.

Top: composed of five Seres or Lias elements positioned onto the base, aligned and hold firm by steel elements existing onto the structure.