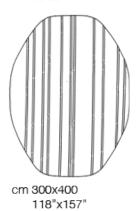

The number of stripes varies according to the dimension of the rug.

The octagonal version of Incroci is available in two variants:

- one featuring the same pattern of the rectangular and square versions,
- one with parallel stripes of different lenghts.

## TANC03

cm 300 x 300 118" x 118"

TANC12

TANC13

118"x157"

Generato: 27/10/2023 14:27