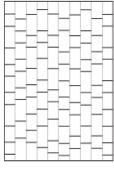

The number of stripes varies according to the dimension of the rug.

The octagonal version of Incroci is available in two variants:

- one featuring the same pattern of the rectangular and square versions,
- one with parallel stripes of different lenghts.

## TANC02

cm 200 x 300 79" x 118"