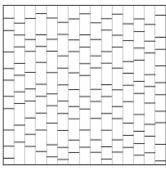

The number of stripes varies according to the dimension of the rug.

The octagonal version of Incroci is available in two variants:

- one featuring the same pattern of the rectangular and square versions,
- one with parallel stripes of different lenghts.

## TANC03

cm 300 x 300 118" x 118"

TANC12

TANC13

118"x157"

Generato: 27/10/2023 14:27