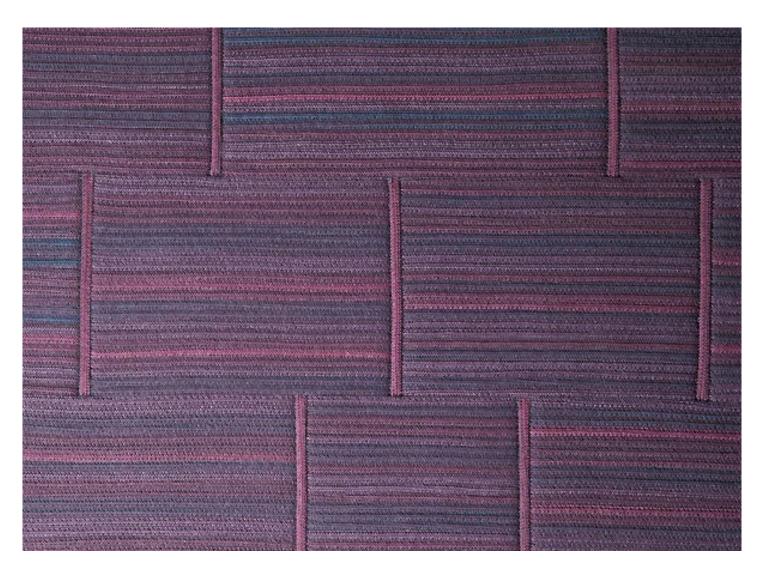

Incroci design : CRS

Incroci is a modular rug created by joining braids produced with wool cords in mélange colours.

Each stripe has a width of about 20 cm and is composed of wool cords in different mélange colours, which are sewn together parallel to each other in predetermined colour combinations.

The stripes so obtained have different length and are joined together with Punto Zigzag to form the surface of the rug.

Between the different elements composing the

stripe, a wool cord is sewn perpendicularly.

The number of stripes varies according to the dimension of the rug.

The octagonal version of Incroci is available in two variants:

- one featuring the same pattern of the rectangular and square versions,
- one with parallel stripes of different lenghts.

The border of the rug is finished with a wool cord in the predominant colour of the rug.

Up to a maximum of four colours can be chosen.

Generato: 27/10/2023 14:27

Incroci design : CRS