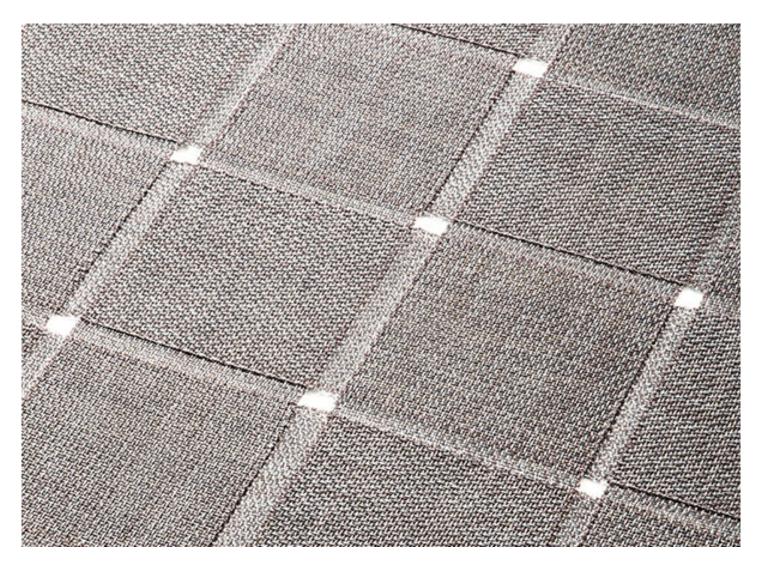

Net 20 design : CRS

Net is a modular rug for exterior and interior environments created by joining elements in Maris fabric.

The rug's surface is composed of two layer of parallel bands that are orthogonally overlapped and joined with Punto Zigzag.

The floor can be seen through the gaps between the elements created by this crossing system as well as through the fabric weave.

The elements composing the Net 20 rug are 20 cm wide each.

Only one mélange colour can be chosen.