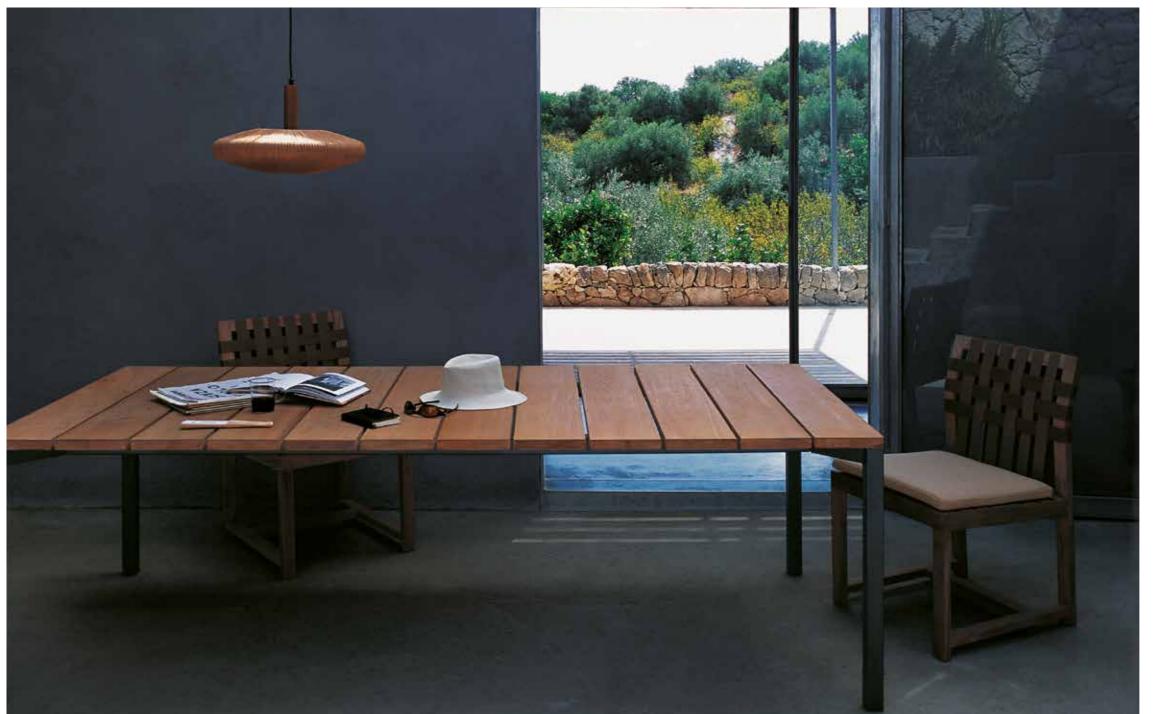

The NETWORK outdoor sofas and accessories system The NETWORK outdoor sofas and accessories system bases its concept on a grid made of teak structure and polyester belts: the solidity of wood meets the cottony touch of the polyester belts, as the warp and the weft of a fabric, in an incessant game of empty and full spaces, softened by cushions. NETWORK the first collection signed by Rodolfo Dordoni for RODA, is not just a pleasant outdoor design collection, but a philosophy based on the belief that it is possible to enjoy the outsides like a true and complete interior design project.

## TECHNICAL INFORMATION

DESCRIPTION Chair for outdoor use.

STRUCTURE Teak.

**BELTS** 

Polyester or acrylic (belt 45 mm).

SUPPORT

Polyester or acrylic belt fixed to the structure.

CUSHIONS Standard or hydro draining.

WEIGHT Structure

Cushions (seat)

9 kg 0,3 kg

STORAGE COVER Available.

DIMENSION

L50 × P55 × H84cm H seat 44 cm

W 19" 5% × D 21" 5% × H 33" 1/8 H seat 17" 3/8

Materials