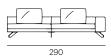

## **TECHNICAL DRAWINGS**

30

## Cm 110x85h

## Seat cm 40h

Right/Rh and Left/Lh indicate the position of the armrest when facing the piece of furniture.