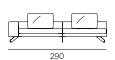

## **TECHNICAL DRAWINGS**

## Cm 110x85h

## Seat cm 40h

Right/Rh and Left/Lh indicate the position of the armrest when facing the piece of furniture.