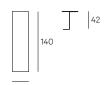

## **TECHNICAL DRAWINGS**

30

## Cm 110x85h

## Seat cm 40h

Right/Rh and Left/Lh indicate the position of the armrest when facing the piece of furniture.