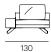

## **TECHNICAL DRAWINGS**

## Cm 110x85h

## Seat cm 40h

Right/Rh and Left/Lh indicate the position of the armrest when facing the piece of furniture.