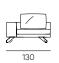

## **TECHNICAL DRAWINGS**

30

## Cm 110x85h

## Seat cm 40h

Right/Rh and Left/Lh indicate the position of the armrest when facing the piece of furniture.