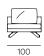

SOFA

#### DESIGN MASSIMO CASTAGNA

#### **STRUCTURE**

Solid wood with suspension provided by elastic webbing.

#### **PADDING**

Polyurethane foam, covered with 100% goose down, internal cover in 100% white cotton lining.

Seat cushion with high resilience variable density polyurethane foam covered with 100% quilted goose down. Internal cover in 100% white cotton. Back cushions padded with high density foam chips and polyester fiber. Internal cover 100% white cotton.

#### **BASE**

Steel hand burnished black.

#### FINISHES OF COVER AND PIPING

Fabric or leather from our samples catalogue. Cover not removable.



## TECHNICAL DATA

## Cm 110x85h

## Seat cm 40h

Right/Rh and Left/Lh indicate the position of the armrest when facing the piece of furniture.

## **TECHNICAL DRAWINGS**



















## **TECHNICAL DRAWINGS**



























30