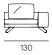

## **TECHNICAL DRAWINGS**

30

## Cm 110x85h

## Seat cm 40h

Right/Rh and Left/Lh indicate the position of the armrest when facing the piece of furniture.