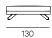

ESIGN MASSIMO CASTAGNA

#### **STRUCTURE**

Solid wood with suspension provided by elastic webbing.

#### **PADDING**

Polyurethane foam, covered with 100% goose down, internal cover in 100% white cotton lining.

Seat cushion with high resilience variable density polyurethane foam covered with 100% quilted goose down. Internal cover in 100% white cotton. Back cushions padded with high density foam chips and polyester fiber. Internal cover 100% white cotton.

#### **BASE**

Steel hand burnished black.

#### FINISHES OF COVER AND PIPING

Fabric or leather from our samples catalogue. Cover not removable.



## TECHNICAL DATA

## Cm 110x85h

## Seat cm 40h

Right/Rh and Left/Lh indicate the position of the armrest when facing the piece of furniture.

## **TECHNICAL DRAWINGS**



















## **TECHNICAL DRAWINGS**



























30