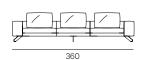

RUCTURE**

Solid wood with suspension provided by elastic webbing.

#### **PADDING**

Polyurethane foam, covered with 100% goose down, internal cover in 100% white cotton lining.

Seat cushion with high resilience variable density polyurethane foam covered with 100% quilted goose down. Internal cover in 100% white cotton. Back cushions padded with high density foam chips and polyester fiber. Internal cover 100% white cotton.

#### **BASE**

Steel hand burnished black.

#### FINISHES OF COVER AND PIPING

Fabric or leather from our samples catalogue. Cover not removable.



## TECHNICAL DATA

## Cm 110x85h

## Seat cm 40h

Right/Rh and Left/Lh indicate the position of the armrest when facing the piece of furniture.

## **TECHNICAL DRAWINGS**



















## **TECHNICAL DRAWINGS**



























30