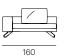

## **TECHNICAL DRAWINGS**

## Cm 110x85h

## Seat cm 40h

Right/Rh and Left/Lh indicate the position of the armrest when facing the piece of furniture.