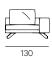

## **TECHNICAL DRAWINGS**

## Cm 110x85h

## Seat cm 40h

Right/Rh and Left/Lh indicate the position of the armrest when facing the piece of furniture.