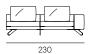

S SOFA

#### DESIGN MASSIMO CASTAGNA

#### **STRUCTURE**

Solid wood with suspension provided by elastic webbing.

#### **PADDING**

Polyurethane foam, covered with 100% goose down, internal cover in 100% white cotton lining.

Seat cushion with high resilience variable density polyurethane foam covered with 100% quilted goose down. Internal cover in 100% white cotton. Back cushions padded with high density foam chips and polyester fiber. Internal cover 100% white cotton.

#### **BASE**

Steel hand burnished black.

#### FINISHES OF COVER AND PIPING

Fabric or leather from our samples catalogue. Cover not removable.



## TECHNICAL DATA

## Cm 110x85h

## Seat cm 40h

Right/Rh and Left/Lh indicate the position of the armrest when facing the piece of furniture.

## **TECHNICAL DRAWINGS**



















## **TECHNICAL DRAWINGS**



























30