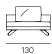

FA

#### DESIGN MASSIMO CASTAGNA

#### **STRUCTURE**

Solid wood with suspension provided by elastic webbing.

#### **PADDING**

Polyurethane foam, covered with 100% goose down, internal cover in 100% white cotton lining.

Seat cushion with high resilience variable density polyurethane foam covered with 100% quilted goose down. Internal cover in 100% white cotton. Back cushions padded with high density foam chips and polyester fiber. Internal cover 100% white cotton.

#### **BASE**

Steel hand burnished black.

#### FINISHES OF COVER AND PIPING

Fabric or leather from our samples catalogue. Cover not removable.



## TECHNICAL DATA

## Cm 110x85h

## Seat cm 40h

Right/Rh and Left/Lh indicate the position of the armrest when facing the piece of furniture.

## **TECHNICAL DRAWINGS**



















## **TECHNICAL DRAWINGS**



























30