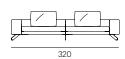

STRUCTURE**

Solid wood with suspension provided by elastic webbing.

#### **PADDING**

Polyurethane foam, covered with 100% goose down, internal cover in 100% white cotton lining.

Seat cushion with high resilience variable density polyurethane foam covered with 100% quilted goose down. Internal cover in 100% white cotton. Back cushions padded with high density foam chips and polyester fiber. Internal cover 100% white cotton.

#### **BASE**

Steel hand burnished black.

#### FINISHES OF COVER AND PIPING

Fabric or leather from our samples catalogue. Cover not removable.



## TECHNICAL DATA

## Cm 110x85h

## Seat cm 40h

Right/Rh and Left/Lh indicate the position of the armrest when facing the piece of furniture.

## **TECHNICAL DRAWINGS**



















## **TECHNICAL DRAWINGS**



























30