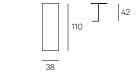

## **TECHNICAL DRAWINGS**

## Cm 110x85h

## Seat cm 40h

Right/Rh and Left/Lh indicate the position of the armrest when facing the piece of furniture.