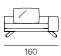

## **TECHNICAL DRAWINGS**

## Cm 110x85h

## Seat cm 40h

Right/Rh and Left/Lh indicate the position of the armrest when facing the piece of furniture.