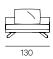

## **TECHNICAL DRAWINGS**

## Cm 110x85h

## Seat cm 40h

Right/Rh and Left/Lh indicate the position of the armrest when facing the piece of furniture.