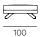

DESIGN MASSIMO CASTAGNA

#### **STRUCTURE**

Solid wood with suspension provided by elastic webbing.

#### **PADDING**

Polyurethane foam, covered with 100% goose down, internal cover in 100% white cotton lining.

Seat cushion with high resilience variable density polyurethane foam covered with 100% quilted goose down. Internal cover in 100% white cotton. Back cushions padded with high density foam chips and polyester fiber. Internal cover 100% white cotton.

#### **BASE**

Steel hand burnished black.

#### FINISHES OF COVER AND PIPING

Fabric or leather from our samples catalogue. Cover not removable.



## TECHNICAL DATA

## Cm 110x85h

## Seat cm 40h

Right/Rh and Left/Lh indicate the position of the armrest when facing the piece of furniture.

## **TECHNICAL DRAWINGS**



















## **TECHNICAL DRAWINGS**



























30