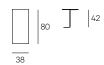

## **TECHNICAL DRAWINGS**

## Cm 110x85h

## Seat cm 40h

Right/Rh and Left/Lh indicate the position of the armrest when facing the piece of furniture.