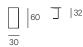

## **TECHNICAL DRAWINGS**

30

## Seat cm 40h

Right/Rh and Left/Lh indicate the position of the armrest when facing the piece of furniture.