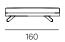

## **TECHNICAL DRAWINGS**

## Cm 110x85h

## Seat cm 40h

Right/Rh and Left/Lh indicate the position of the armrest when facing the piece of furniture.