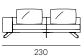

PUS SOFA

#### DESIGN MASSIMO CASTAGNA

#### **STRUCTURE**

Solid wood with suspension provided by elastic webbing.

#### **PADDING**

Polyurethane foam, covered with 100% goose down, internal cover in 100% white cotton lining.

Seat cushion with high resilience variable density polyurethane foam covered with 100% quilted goose down. Internal cover in 100% white cotton. Back cushions padded with high density foam chips and polyester fiber. Internal cover 100% white cotton.

#### **BASE**

Steel hand burnished black.

#### FINISHES OF COVER AND PIPING

Fabric or leather from our samples catalogue. Cover not removable.



## TECHNICAL DATA

## Cm 110x85h

## Seat cm 40h

Right/Rh and Left/Lh indicate the position of the armrest when facing the piece of furniture.

## **TECHNICAL DRAWINGS**



















## **TECHNICAL DRAWINGS**



























30