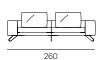

**STRUCTURE**

Solid wood with suspension provided by elastic webbing.

#### **PADDING**

Polyurethane foam, covered with 100% goose down, internal cover in 100% white cotton lining.

Seat cushion with high resilience variable density polyurethane foam covered with 100% quilted goose down. Internal cover in 100% white cotton. Back cushions padded with high density foam chips and polyester fiber. Internal cover 100% white cotton.

#### **BASE**

Steel hand burnished black.

#### FINISHES OF COVER AND PIPING

Fabric or leather from our samples catalogue. Cover not removable.



## TECHNICAL DATA

## Cm 110x85h

## Seat cm 40h

Right/Rh and Left/Lh indicate the position of the armrest when facing the piece of furniture.

## **TECHNICAL DRAWINGS**



















## **TECHNICAL DRAWINGS**



























30