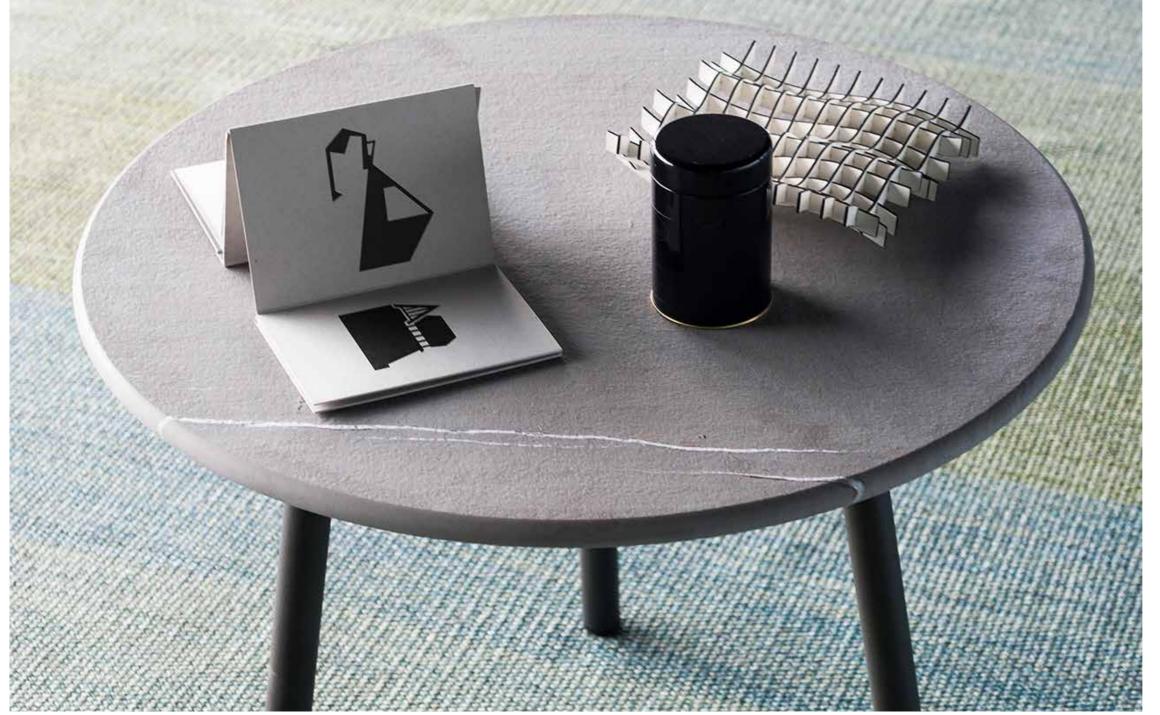

## TECHNICAL INFORMATION

DESCRIPTION Coffee table for outdoor use.

STRUCTURE

Powder coated aluminium.

Teak, stones, glazed gres or gres grey.

WEIGHT

Structure + gres top 11 kg
Structure + teak/WR top 6 kg
Structure + stone/glazed gres top 17 kg

STORAGE COVER

Available.

**DIMENSION** 

 $Ø67 \times P60 \times H53 cm$ 

W 26" 3% × D 23" 5/8 × H 20" 7/8

METAL

Milk Smoke

Rust