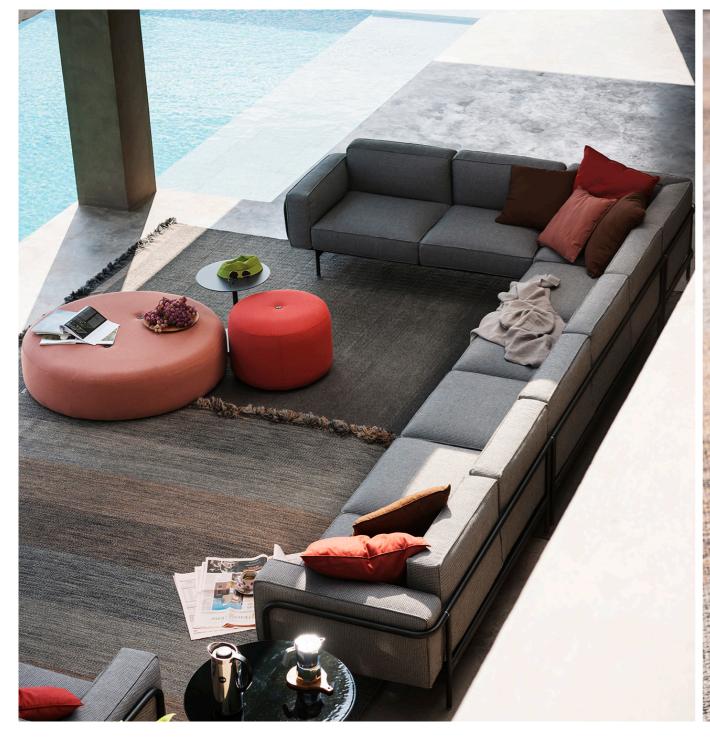

## Estendo 002 Two Seater Sofa

Its linear design and extensible modularity promote the flexibility of an elegant, highly functional sofa. ESTENDO is a new line of seating. In all simplicity, it unites straight lines and curves thanks to disappearing joints in the aluminium frame that holds the cushions. The seats of the armchair and sofa are welcoming and commodious. Modules with or without armrests are available in different configurations, including corner elements. A very comfortable set that adapts to the space and extends harmoniously.

## TECHNICAL INFORMATION

DESCRIPTION Sofa for outdoor use.

STRUCTURE

Powder coated aluminium; slats in polypropylene reinforced with fibreglass.

STORAGE COVER Available.

WEIGHT Structure

13 kg

STORAGE COVER

Available.

DIMENSION

L 186 × P 84 × H 72 cm H seat 37 cm

W 73"½ × D 33"½ × H 28"3/8 H seat 14" ½

Materials

METAL

Smoke

Milk