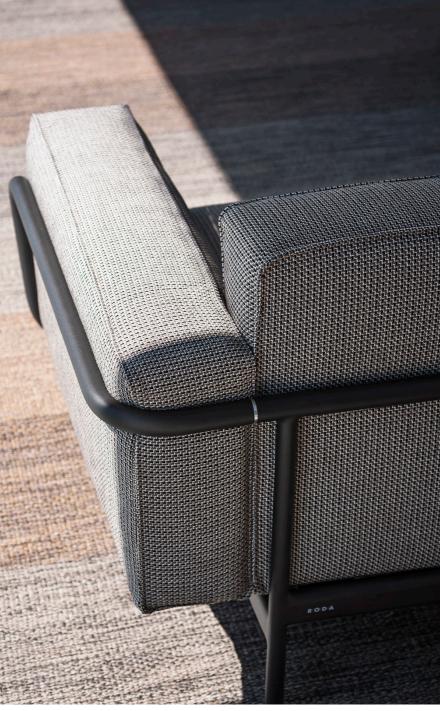

## TECHNICAL INFORMATION

DESCRIPTION Sofa for outdoor use.

STRUCTURE

Powder coated aluminium; slats in polypropylene reinforced with fibreglass.

STORAGE COVER Available.

WEIGHT Structure

13 kg

STORAGE COVER

Available.

DIMENSION

L 186 × P 84 × H 72 cm H seat 37 cm

W 73"½ × D 33"½ × H 28"3/8 H seat 14" ½

Materials

METAL

Smoke

Milk