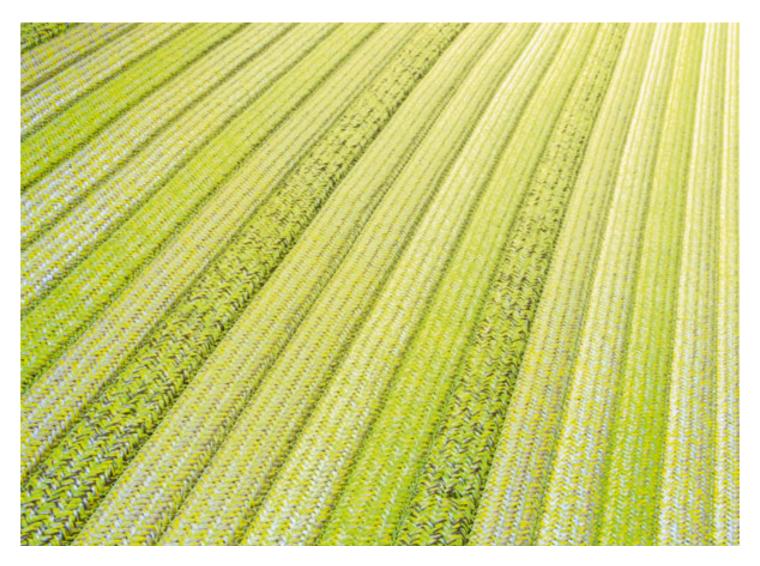

Samo design : CRS

Samo is a modular rug for exterior and interior environments created with cords in mélange colours which are sewn together lengthwise.

The extremities of each cord are finished with a fringe which is always featured on the short side of the rug. Only one colour can be chosen.

The width of the braids is about 25 mm. The dimension of the short side is determined by the multiple of the braids and will often vary. The slightly irregular shape of each piece is the result of the hand working technique used to produce this rug. We advise against the use of Samo in very humid or rainy environments.