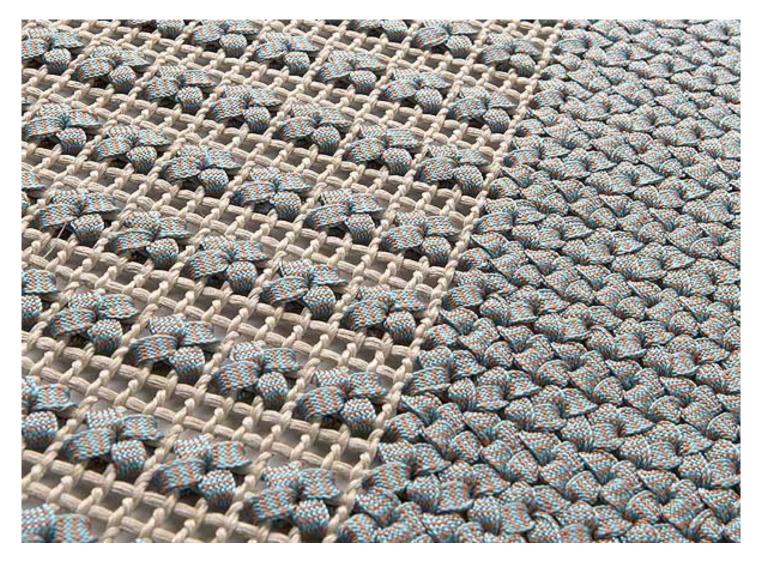

## Siepe

design : CRS

Siepe is a rug for exterior and interior environments with handmade embroidery.

The embroidery is executed with a one- or two colour flat braid on a support net.

The floor can be seen through the gaps created by this production technique and the texture of the support net.

Only one colour can be chosen.

The net is available in sand or basalto colour.

The rug can be also produced with only one embroidery pattern out of the two featured by this model; it can also be divided into sections of different dimensions.

The handwork and the preciousness of the designs advise against the use of Siepe in high traffic areas.