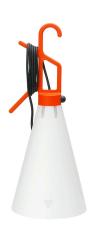

by Konstantin Grcic , 2000

Utility light fixture. Injection-molded tapered opaline polypropylene diffuser.

Hook/handle, also acting as cord winder, made of 10% talc-filled injection-molded polypropylene. Push button switch on handle.

Switching Push button switch on handle

220-250V Voltage Power MAX 60W

Battery Νo Yes Supply included

Cord Length 4850 mm Materials Polypropilene

Colors F3780002 - Orange

F3780030 - Black

Certificate (€ ∰3 \F |P |20 □