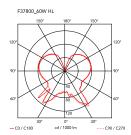

by Konstantin Grcic , 2000



Utility light fixture. Injection-molded tapered opaline polypropylene diffuser.

Hook/handle, also acting as cord winder, made of 10% talc-filled injection-molded polypropylene. Push button switch on handle.



Hand lamp Mounting Environment Indoor Weight 0.7 Kg

1 x LED 8W E27 740lm 3000K [e] cod. RF25317 Light sources available

Dimmable 1 x LED 8,5W E27 806lm 2200-2700K [e] cod. RF26360 Dimmable

Emergency Without

Switching Push button switch on handle

220-250V Voltage Power MAX 60W

Battery Νo Yes Supply included

Cord Length 4850 mm Materials Polypropilene

Colors F3780002 - Orange

F3780030 - Black

Certificate (€ ∰3 \F |P |20 □