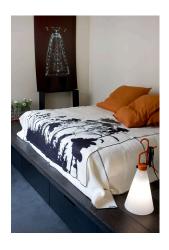

by Konstantin Grcic , 2000

Utility light fixture. Injection-molded tapered opaline polypropylene diffuser.

Hook/handle, also acting as cord winder, made of 10% talc-filled injection-molded polypropylene. Push button switch on handle.