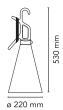

Hand lamp Mounting Environment Indoor Weight 0.7 Kg

1 x LED 8W E27 740lm 3000K [e] cod. RF25317 Light sources available

Dimmable 1 x LED 8,5W E27 806lm 2200-2700K [e] cod. RF26360 Dimmable

Emergency Without

Switching Push button switch on handle

220-250V Voltage Power MAX 60W

Battery Νo Yes Supply included

Cord Length 4850 mm Materials Polypropilene

Colors F3780002 - Orange

F3780030 - Black

Certificate (€ ∰3 \F |P |20 □